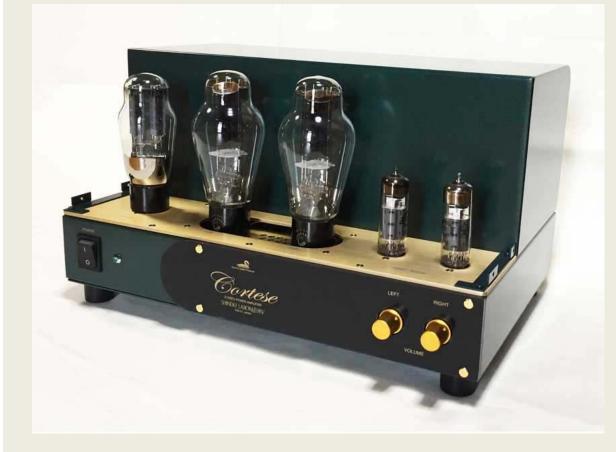

## Cortese 300B Stereo Power Amplifier

The Cortese is stereo single ended amplifier. Built to bring the qualities of his legendary reference products to a wider audience. 300B tubes are employed for 8 watts Class A output. Speakers of 90db sensitivity or higher are recommended.

Effective output power : 8W in class A Input (RCA Pin Jack Signal to Noise Ratio : 90 dB Frequency response: 20-20.000Hz. Power requirements: 120V or 220/230V 50/60Hz. Weight: 14.7Kg

Input level controller is fitted Input Sensitivity / Impedance :  $1V/100K\Omega$ Power Consumption :130W. Dimensions : W 380 x H 225 x D 295 mm.